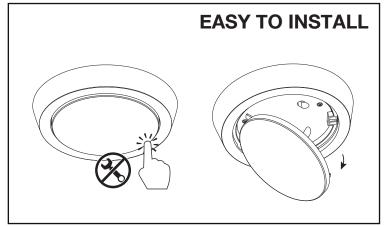

## **FEATURES**

Die-cast aluminum construction
Tool-free, press-release removable
polycarbonate diffuser
Quick & easy to install on standard

features a press-release mechanism for easy removal

and maintenance. Mounting hardware included.