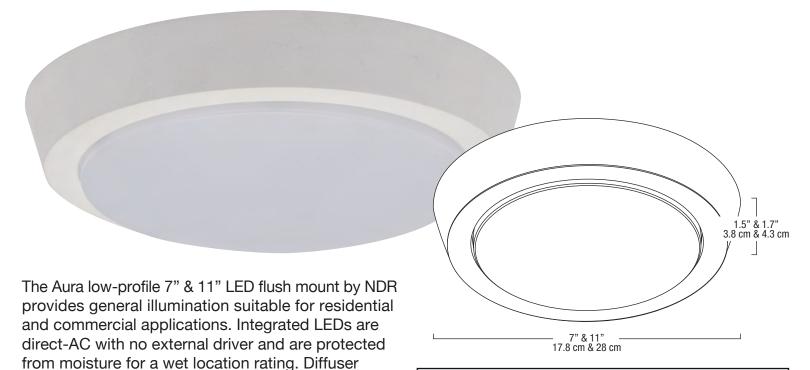

## AURA | LED | FLUSH MOUNT

## **FEATURES**

Die-cast aluminum construction
Tool-free, press-release removable
polycarbonate diffuser
Quick & easy to install on standard

features a press-release mechanism for easy removal

and maintenance. Mounting hardware included.

3" or 4" junction box

5 years Limited Warranty

| Nominal<br>Size | MODEL           | LIGHT<br>OUTPUT | WATTAGE | COLOR<br>TEMPERATURE | CRI | LIFETIME     | AVAILABLE<br>FINISHES |
|-----------------|-----------------|-----------------|---------|----------------------|-----|--------------|-----------------------|
| 7"              | CL70-14W-3K-WH  | 1000 LM         | 14 W    | 3000 K               | 80+ | 54,000 HOURS | WHITE                 |
|                 | CL70-14W-4K-WH  |                 |         | 4000 K               |     |              |                       |
| 11"             | CL110-26W-3K-WH | 2000 LM         | 26 W    | 3000 K               |     |              |                       |
|                 | CL110-26W-4K-WH |                 |         | 4000 K               |     |              |                       |